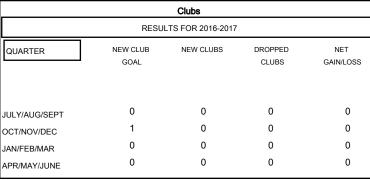

## MONTHLY MEMBERSHIP PROGRESS REPORT

### District 25 B

Results as of: 10/31/2016

# GMT: THOMAS MATNEY LOCATION INDIANA GMT CA 1



|                       |                    | Members                             |                    |                  |  |  |
|-----------------------|--------------------|-------------------------------------|--------------------|------------------|--|--|
| RESULTS FOR 2016-2017 |                    |                                     |                    |                  |  |  |
| QUARTER               | NEW MEMBER<br>GOAL | CHARTER AND<br>NEW MEMBERS<br>ADDED | DROPPED<br>MEMBERS | NET<br>GAIN/LOSS |  |  |
| JULY/AUG/SEPT         | 3                  | 21                                  | 40                 | -19              |  |  |
| OCT/NOV/DEC           | 27                 | 8                                   | 25                 | -17              |  |  |
| JAN/FEB/MA