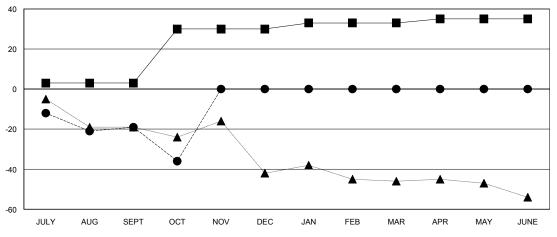

#### GOALS AND ACTUAL MEMBERS CUMULATIVE

| -■-  | CURRENT YEAR GOALS FOR NEW |
|------|----------------------------|
| MEMB | EDS.                       |

- CURRENT YEAR ACTUAL MEMBERS

- ▲ - LAST YEAR ACTUAL MEMBERS